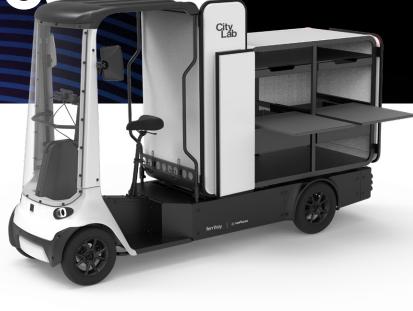

# Revolutionizing utility servicing

Discover the features of the CityLab, crafted over months of dedication and ingenuity. Its practical design enables technicians to conduct fieldwork efficiently, with a secure cargo section and pull-out workspaces. The eco-friendly operations of the CityLab significantly lower costs and emissions, making it an economically and environmentally sound choice for urban logistics.

The CityLab is designed with both practicality and safety in mind, featuring a volume divided into two distinct compartments:

#### The store

This is dedicated to storing tall and bulky equipment essential for initial site setup. It can accommodate large equipment such as barriers and sandbags ensuring technicians have everything they need to prepare the site efficiently and safely.

#### The Lab

The lab functions as a secure mobile workshop, equipped with storage for all necessary tools and equipment for various tasks. It also includes work platforms, providing a convenient, organized, and secure space for technicians to perform their work on-site.