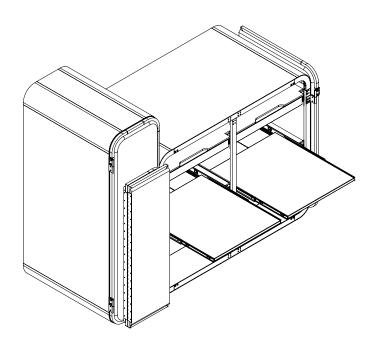

## Versatile and Secure

City Lab

The arrangement of drawers allows heavy equipment to be lifted with minimal effort.

This drawer is locked with a key keeping the most expensive equipment safe during transit and when working on site.

## Versatile and Secure

The platforms are made to accommodate a wide variety of technician heights and are positioned at the ideal operating height.