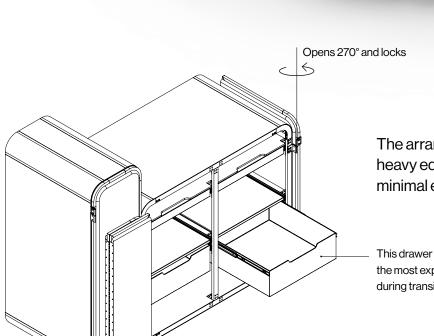

## Versatile and Secure

City Lab

The arrangement of drawers allows heavy equipment to be lifted with minimal effort.

This drawer is locked with a key keeping the most expensive equipment safe during transit and when working on site.