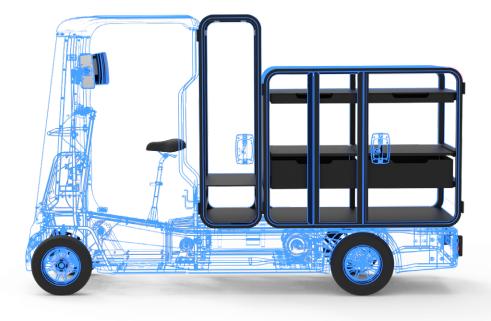

The CityLab is designed with both practicality and safety in mind, featuring a volume divided into two distinct compartments:

#### The store

This is dedicated to storing tall and bulky equipment essential for initial site setup. It can accommodate large equipment such as barriers and sandbags ensuring technicians have everything they need to prepare the site efficiently and safely.

#### The Lab

The lab functions as a secure mobile workshop, equipped with storage for all necessary tools and equipment for various tasks. It also includes work platforms, providing a convenient, organized, and secure space for technicians to perform their work on-site.

#### **Technical data**

| Dimensions     | 302 cm(L) x 91 cm (W) x 195 cm(H) |
|----------------|-----------------------------------|
| Range          | up to 50 km                       |
| Vehicle weight |                                   |