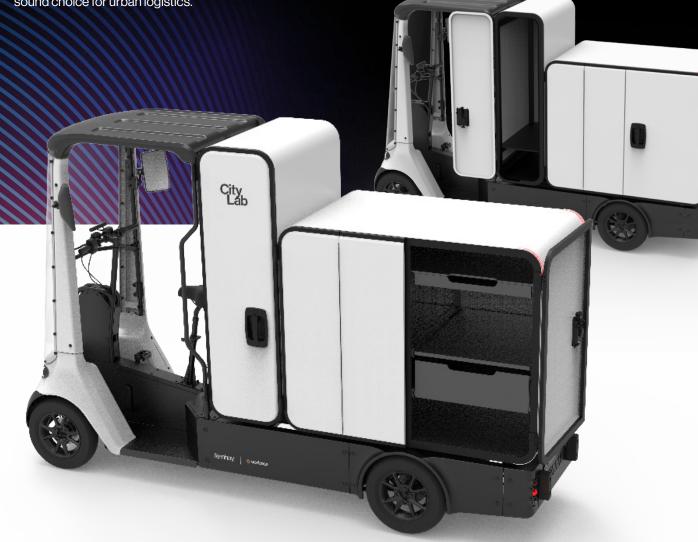

# Revolutionizing utility servicing

Discover the features of the CityLab, crafted over months of dedication and ingenuity. Its practical design enables technicians to conduct fieldwork efficiently, with a secure cargo section and pull-out workspaces. The eco-friendly operations of the CityLab significantly lower costs and emissions, making it an economically and environmentally sound choice for urban logistics.

The CityLab is designed with both practicality and safety in mind, featuring a volume divided into two distinct compartments:

#### The store

This is dedicated to storing tall and bulky equipment essential for initial site setup. It can accommodate large equipment such as barriers and sandbags ensuring technicians have everything they need to prepare the site efficiently and safely.

#### The Lab

The lab functions as a secure mobile workshop, equipped with storage for all necessary tools and equipment for various tasks. It also includes work platforms, providing a convenient, organized, and secure space for technicians to perform their work on-site.