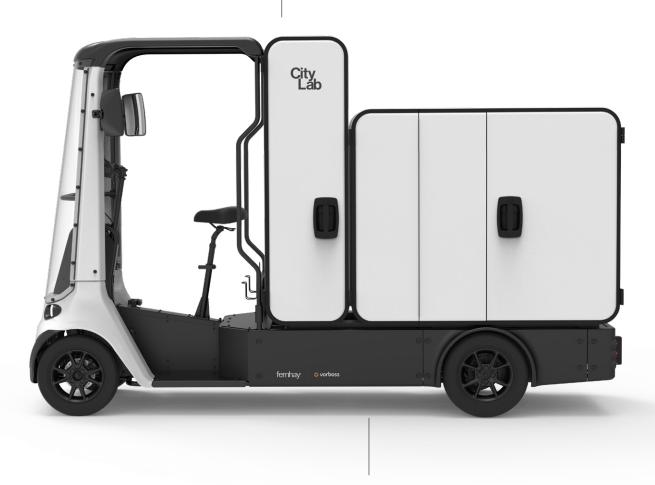

# Revolutionizing utility servicing

Discover the features of the CityLab, crafted over months of dedication and ingenuity. Its practical design enables technicians to conduct fieldwork efficiently, with a secure cargo section and pull-out workspaces. The eco-friendly operations of the CityLab significantly lower costs and emissions, making it an economically and environmentally sound choice for urban logistics.

The CityLab is designed with both practicality and safety in mind, featuring a volume divided into two distinct compartments:

#### The store

This is dedicated to storing tall and bulky equipment essential for initial site setup. It can accommodate large equipment such as barriers and sandbags ensuring technicians have everything they need to prepare the site efficiently and safely.

#### The Lab

The lab functions as a secure mobile workshop, equipped with storage for all necessary tools and equipment for various tasks. It also includes work platforms, providing a convenient, organized, and secure space for technicians to perform their work on-site.